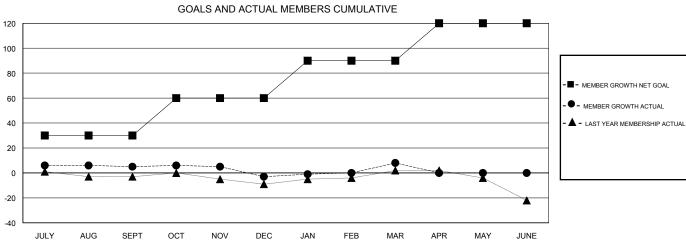

## GOALS AND ACTUAL NEW CLUBS CUMULATIVE

| MAY JUNE                                                |                              |    |
|---------------------------------------------------------|------------------------------|----|
| GENDER DISTRIBUT  MALE  FEMALE  Women Percentage Fiscal | 501 (78.28%)<br>139 (21.72%) |    |
| TOTAL FAMILY UNIT MEMBERS                               |                              | 67 |
| FAMILY MEMBERS PAYING DUES                              | HALF                         | 34 |