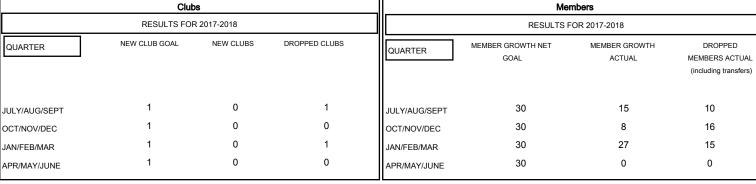

DROPPED CLUBS: 2 **DROPPED MEMBERS** DECEASED 9 0 CLUB CANCELLED 32 OTHER 41 **TOTAL** 

CLICK HERE FOR CUMULATIVE MEMBERSHIP DATA

22 CLUBS OF 36 ADDED 1 OR MORE

**NEW MEMBERS**